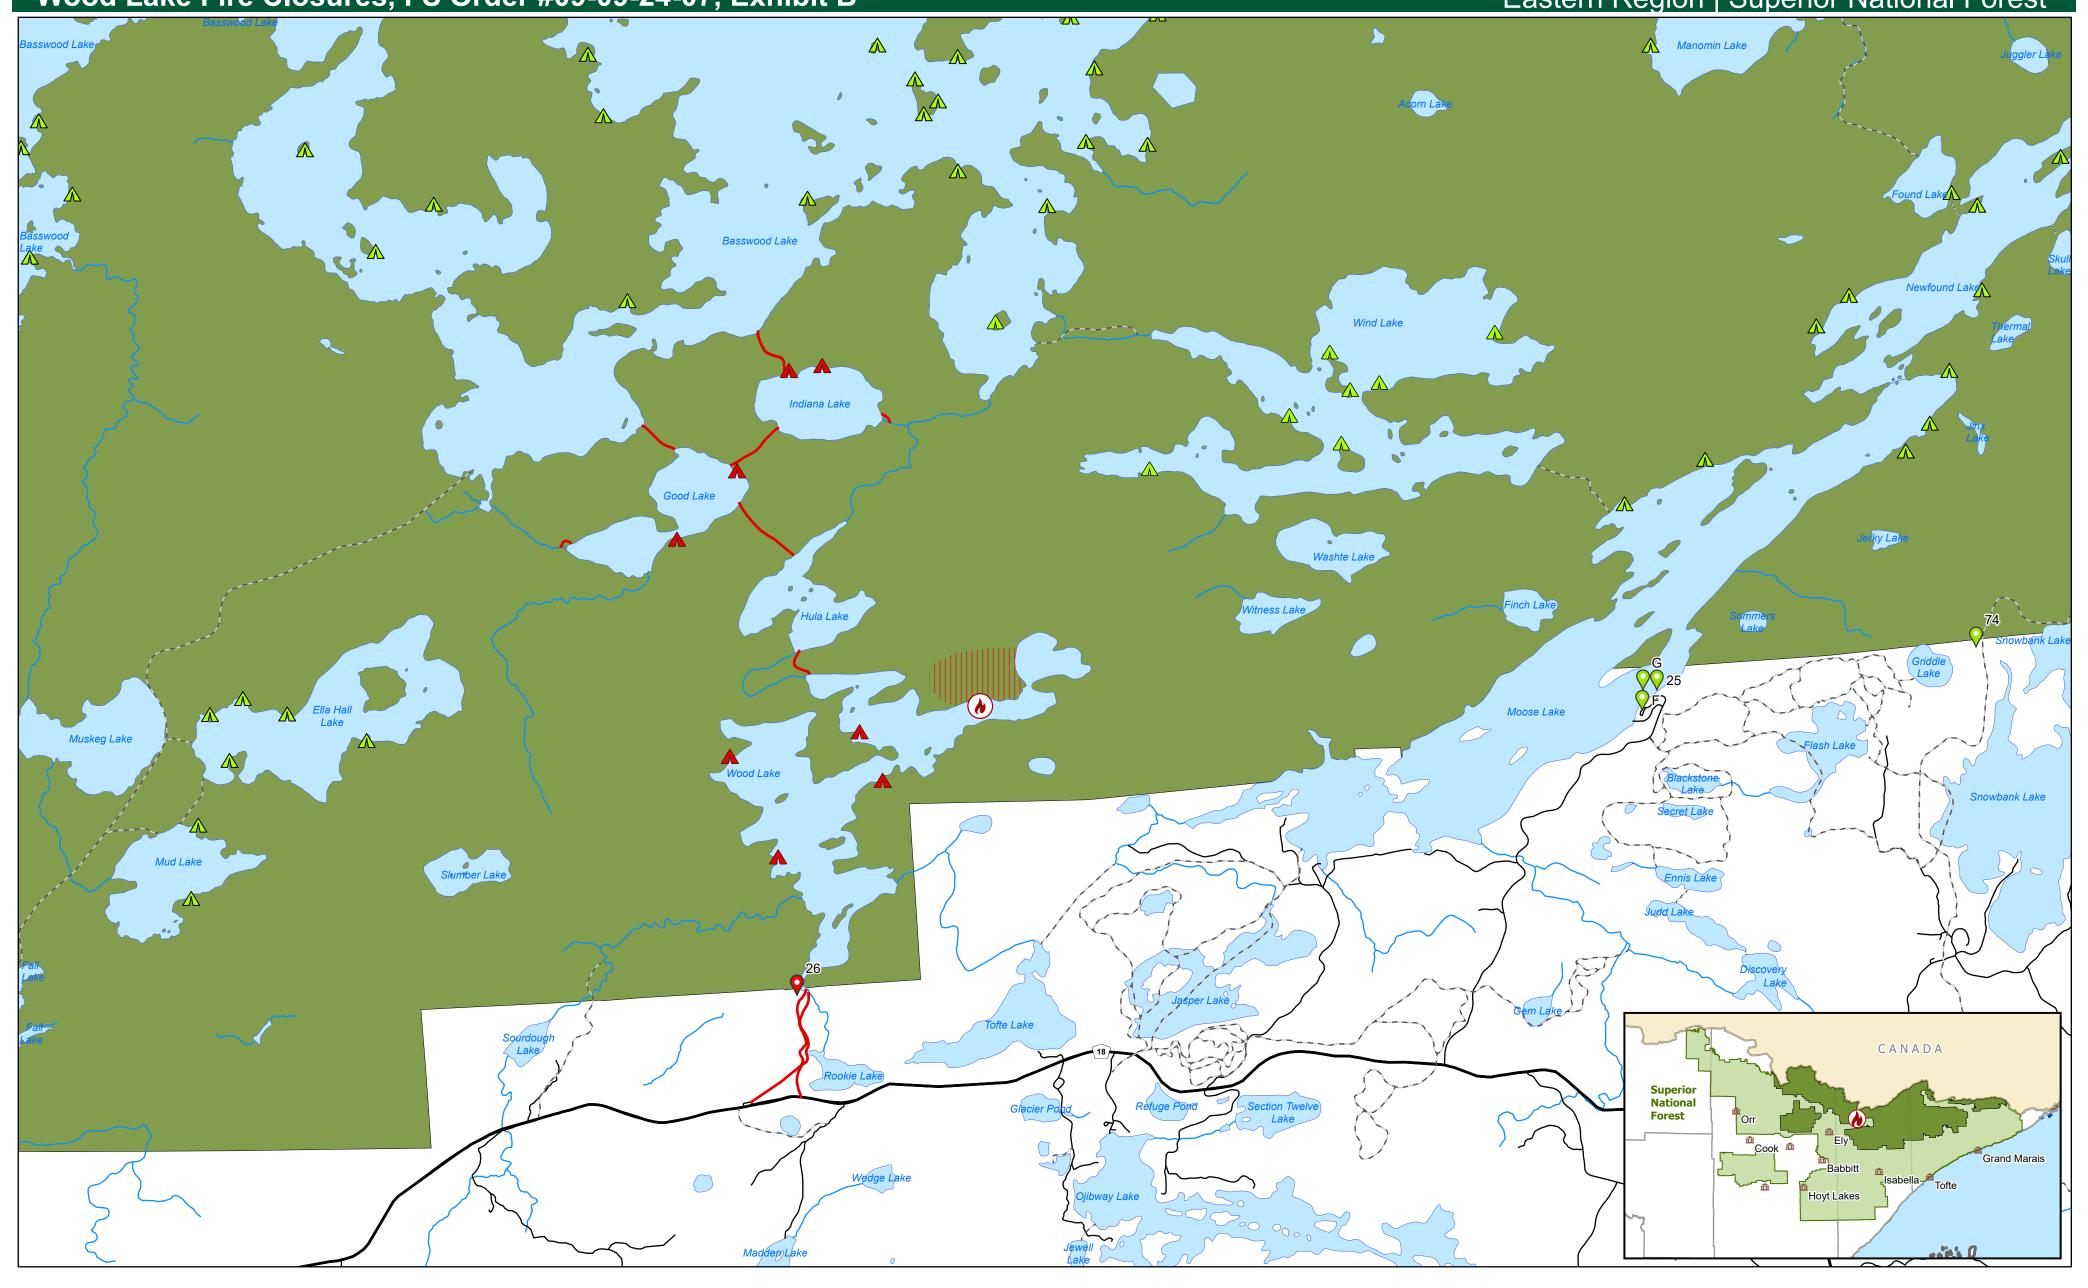

Wood Lake Fire Closures, FS Order #09-09-24-07, Exhibit B

Eastern Region | Superior National Forest

Initial Fire Point

Closed

Points

Open BWCAW Entry Points

Closed

BWCAW

Campsite

Open BWCAW
Campsite

Portage/Trail
Closures
General Fire
Area

Trail/PortageExisting Road

Existing RoadSuperiorNational ForestBoundary

BWCAW Boundary
---- Portages This product is reproduced from geospatial information prepared by the USDA Forest Service. Geospatial information and GIS product accuracy may vary. Using GIS products for purposes other than those for which they were created may yield inaccurate or misleading results. USDA Forest Service reserves the right to correct, update, modify or replace GIS products without notification